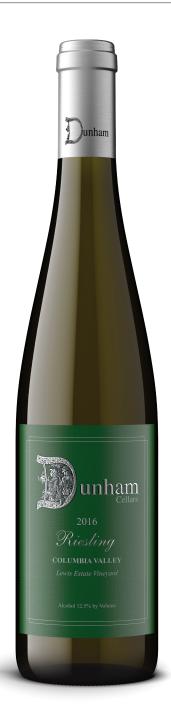

## 2016 LEWIS VINEYARD RIESLING

Our 2016 Riesling opens with a beautiful bouquet of white flowers, gooseberry and wet stone before revealing additional aromatics of beeswax and a touch of petrol. Flavors of Anjou pear and grapefruit are brightened by a crisp acidity and streak of minerality throughout. Refreshing and dry, this wine will pair beautifully with cheese, charcuterie or your favorite spicy dish.

VARIETAL: 100% Riesling

VINEYARD: 100% Lewis Estate Vineyard

APPELLATION: Columbia Valley

OAK: 100% stainless steel fermented

BOTTLED: March 30, 2017

RELEASED: December 13, 2019

PH: 3.1

T. A.: 7.35 g/L

RESIDUAL SUGAR: 0.2%

ALCOHOL: 12.5%